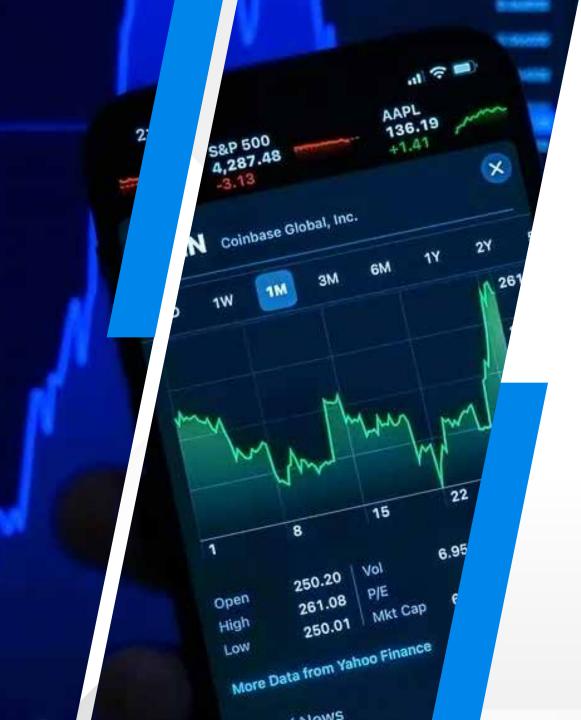

## The World's Most Powerful Trading Pla

Get the most accurate market data, al conversions, tools and more – all within here.

# Trade the world's most popular markets

Octa Forex Trade is a fund management company it has a vast experience in trading in various markets such as forex, stock, cryptocurrency, and capital market.

octa4xtrade.com