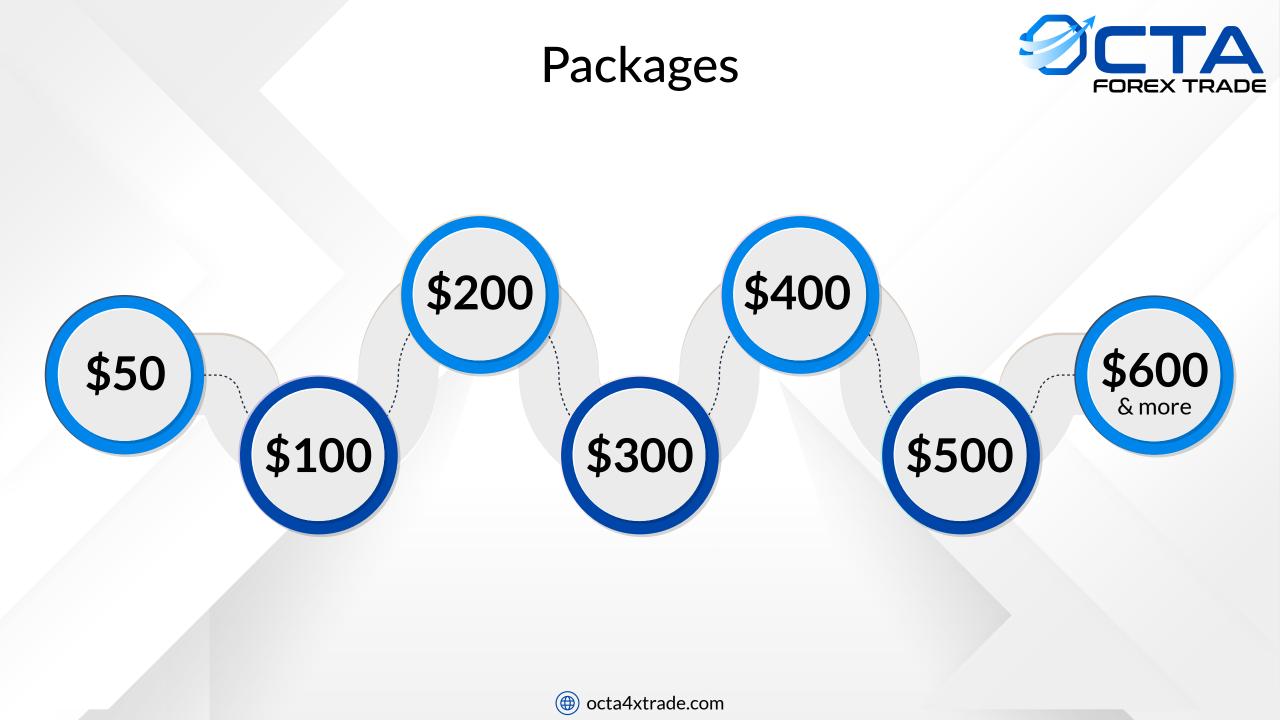

### **ROI** According to Investment

\*ROI will be distribute 0.40% for all package, Time duration will extend. Note: ROI will distribute 5 days(Monday to Friday) in a week.

### **ROI Investment Duration**