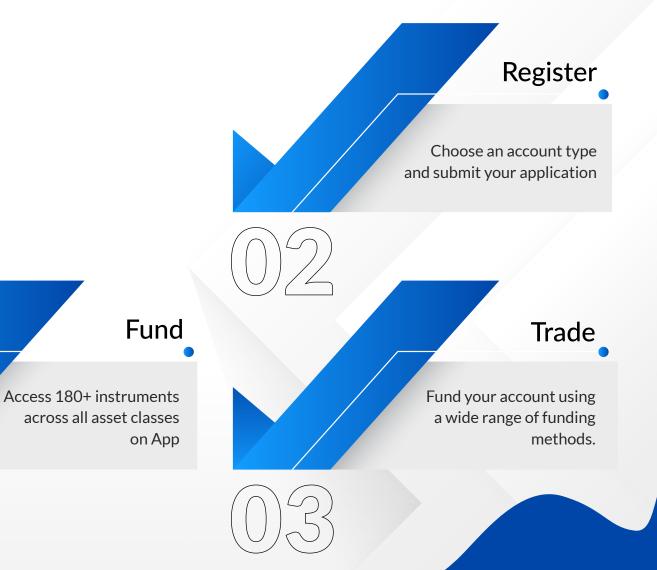

## The World's Most Powerful Trading Pla



Get the most accurate market data, al conversions, tools and more – all within here.



# Trade the world's most popular markets

Octa Forex Trade is a fund management company it has a vast experience in trading in various markets such as forex, stock, cryptocurrency, and capital market.



octa4xtrade.com



### Forex

Trade 40+ major, minor, and exotic currency pairs

#### **Future** 5

-Over 50 tools, -Execution from 10 ms

### **Stocks**

Trade the most covered & highest-profile asset classes



Trade metals including Gold and Silver



Trade Bitcoin, Ethereum, Ripple and others.



Trade Brent Crude Oil, WTI, Natural Gas and Coal





# Begin trading in three steps





### Why trade with



OctaForexTrade gives you access the biggest local area of OctaForexTrade experts and clients inside other resource classes including fixed pay, values and items.

It empowers you to exchange any cash pair from a rich pool of liquidity and offers exhaustive post-exchange detailing for the purchase side and the sell-side.

- Direct Market Access (DMA)
- Leverage up to 1:500
- Oividends paid in cash

Free from UK Stamp Duty

BU

- Short selling available
- ✓ Commissions from 0.08%
- Access to 1500 global shares



#### PROFITABILITY

Our managers do market research and use various trading tools for the best trading strategy. Based on this, they go ahead with the investment strategy and make it profitable for our investors. To ensure maximum profitability our fund man