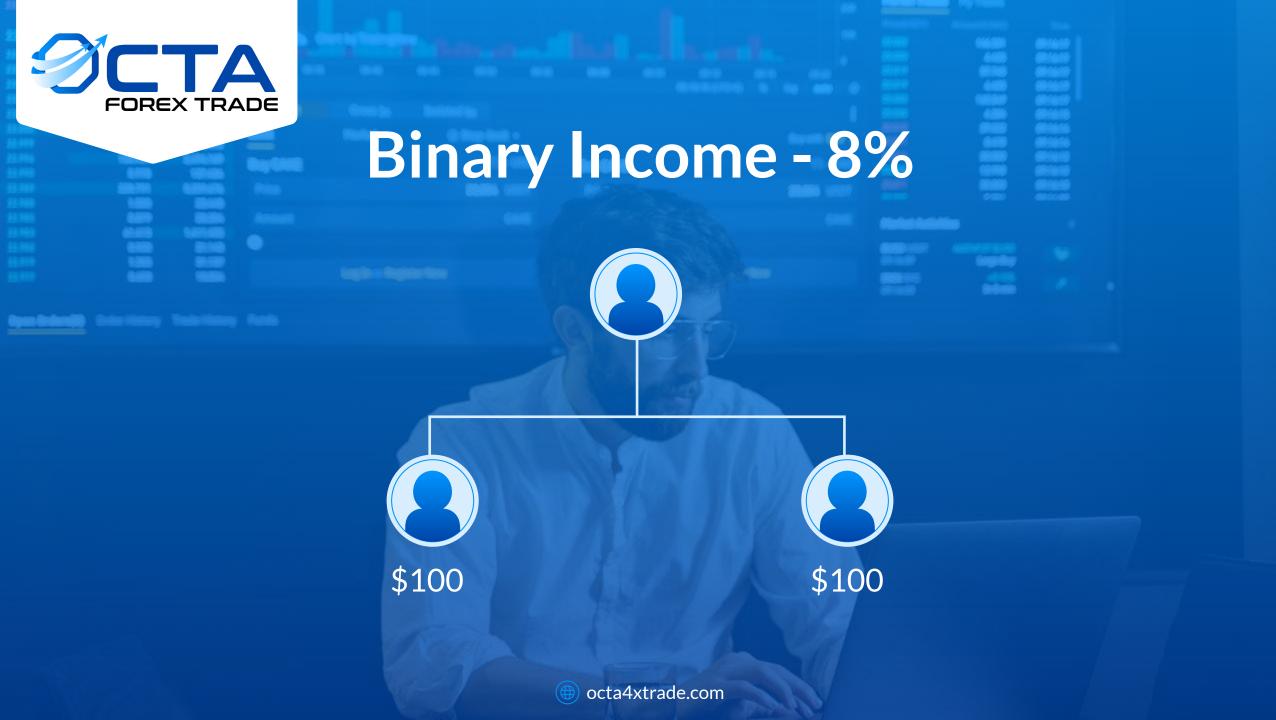

r investment platform provides fixed-income, multi-asset solutions, and sustainable investments.

#### DIVERSIFY

In order to make a profitable return on the investment, our fund managers diversify the investments according to the current economic situation, market risk, and industrial analysis play a pivotal role.











### **ROI** According to Investment



\*ROI will be distribute 0.40% for all package, Time duration will extend. Note: ROI will distribute 5 days(Monday to Friday) in a week.





### **ROI Investment Duration**



## **Types of Incomes**



# Binary Income 8%

### • Profit Sharing Income (ROI)

**0.4%** per day, 5 days in a week. Monday to Friday.

### • Super Future Binary Income

4%

This Income will transfer monthly basis in E-wallet.

### • Life Time Rewards







# Super Future Binary Income 4%







Life Time Rewards

| Matching Business |   |
|-------------------|---|
| \$10 K            | ( |
| \$25 K            | ( |
| \$50 K            | ( |
| \$100 K           |   |
| \$500 K           |   |
| \$1 M             |   |
| \$2.5 M           | 9 |
| \$5 M             |   |
| \$10 M            |   |
| \$25 M            | 9 |
|                   | - |

() octa4xtrade.com

Rewards \$250 \$600 \$2000 \$5000 \$20,000 \$50,000 \$1,00,000 \$2,00,000 \$4,00,000 \$10,00,000



## Withdrawal System:

- Withdrawal 2 days in a week (Tuesday and Friday).
- 10% Admin charges & Transaction charges on every Income.
- 10% will transfer to Compounding wallet for activation and Retop-up.
- Compounding wallet will be used after \$100 or after Completion of PSI P