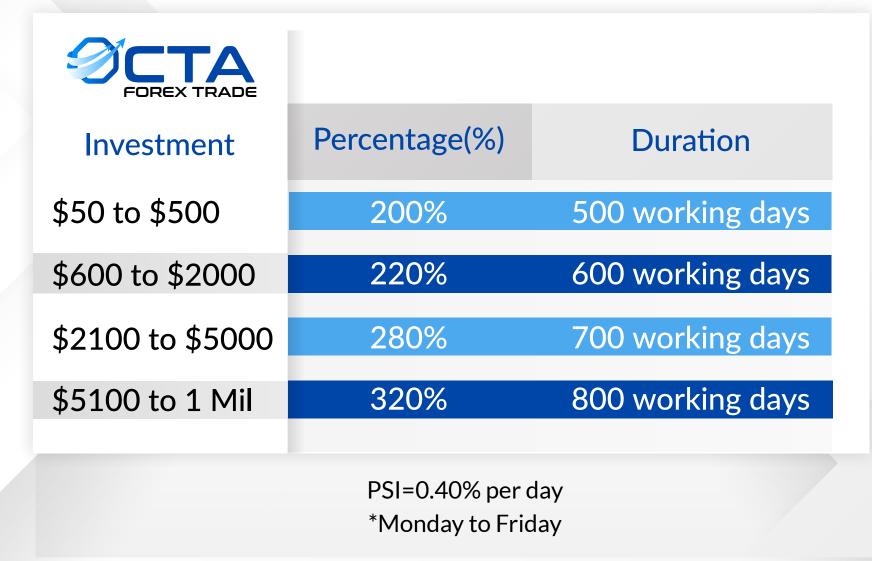

### **ROI** According to Investment

\*ROI will be distribute 0.40% for all package, Time duration will extend. Note: ROI will distribute 5 days(Monday to Friday) in a week.

### **ROI Investment Duration**