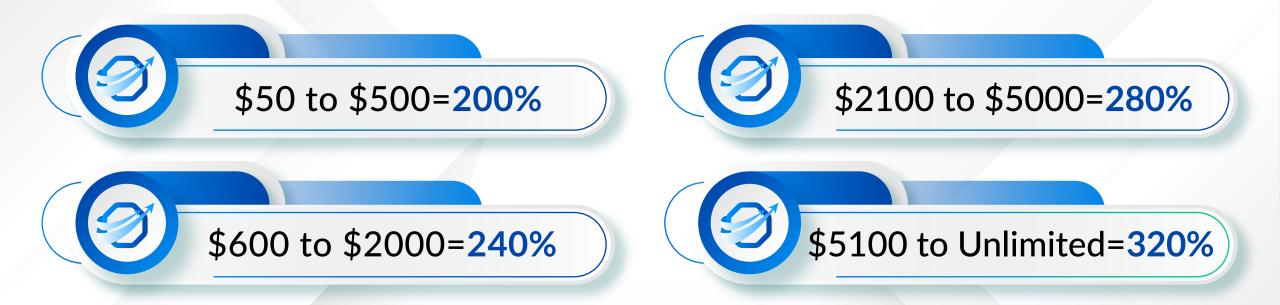

### **ROI** According to Investment

\*ROI will be distribute 0.40% for all package, Time duration will extend. Note: ROI will distribute 5 days(Monday to Friday) in a week.

### **ROI Investment Duration**